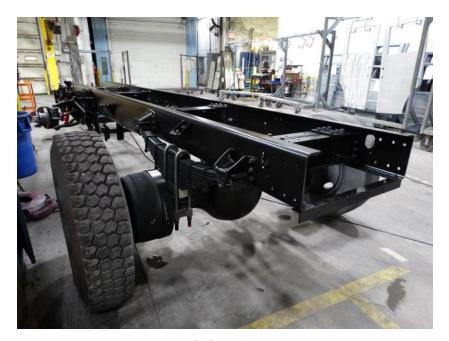

## Photo Album for Enfield Fire District, CT Job 35175 January 29, 2021

In this report your cab completed paint while the frame build started, the pump house completed assembly, and the body completed fabrication with release to paint. In your next report the cab may begin assembly while the frame build continues, the pump house is staged, and the body makes progress in paint.