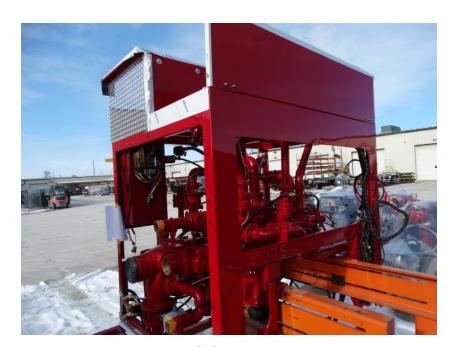

## Photo Album for Enfield Fire District, CT Job 35175 January 29, 2021

In this report your cab completed paint while the frame build started, the pump house completed assembly, and the body completed fabrication with release to paint. In your next report the cab may begin assembly while the frame build continues, the pump house is staged, and the body makes progress in paint.