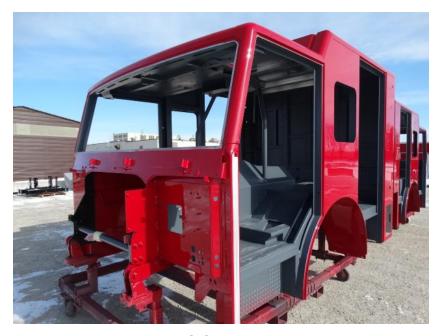

## Photo Album for Enfield Fire District, CT Job 35175 January 29, 2021

In this report your cab completed paint while the frame build started, the pump house completed assembly, and the body completed fabrication with release to paint. In your next report the cab may begin assembly while the frame build continues, the pump house is staged, and the body makes progress in paint.