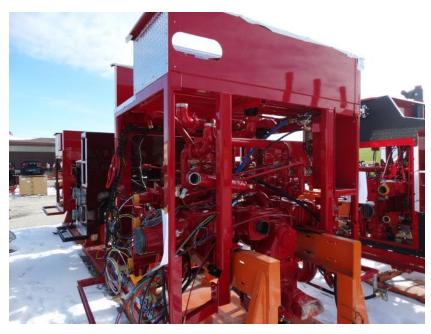

## Photo Album for Enfield Fire District, CT Job 35175 January 29, 2021

In this report your cab completed paint while the frame build started, the pump house completed assembly, and the body completed fabrication with release to paint. In your next report the cab may begin assembly while the frame build continues, the pump house is staged, and the body makes progress in paint.