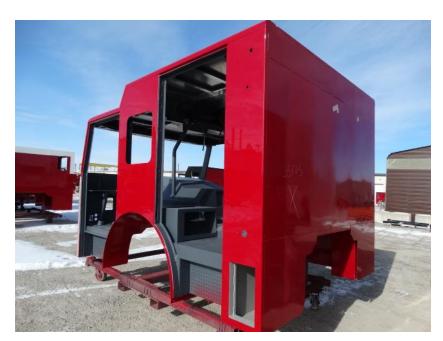

## Photo Album for Enfield Fire District, CT Job 35175 January 29, 2021

In this report your cab completed paint while the frame build started, the pump house completed assembly, and the body completed fabrication with release to paint. In your next report the cab may begin assembly while the frame build continues, the pump house is staged, and the body makes progress in paint.