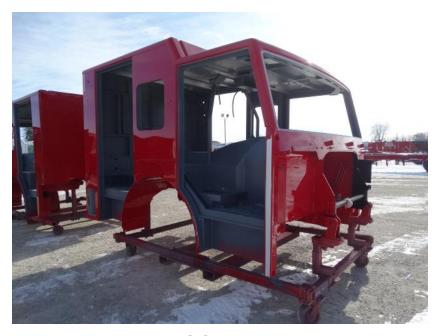

## Photo Album for Enfield Fire District, CT Job 35175 January 29, 2021

In this report your cab completed paint while the frame build started, the pump house completed assembly, and the body completed fabrication with release to paint. In your next report the cab may begin assembly while the frame build continues, the pump house is staged, and the body makes progress in paint.