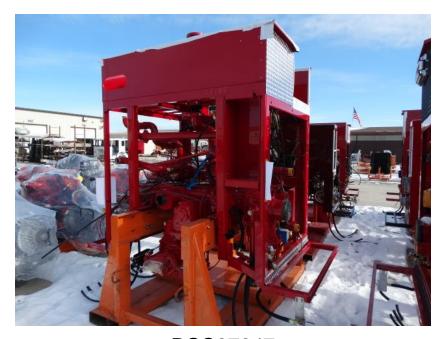

## Photo Album for Enfield Fire District, CT Job 35175 January 29, 2021

In this report your cab completed paint while the frame build started, the pump house completed assembly, and the body completed fabrication with release to paint. In your next report the cab may begin assembly while the frame build continues, the pump house is staged, and the body makes progress in paint.