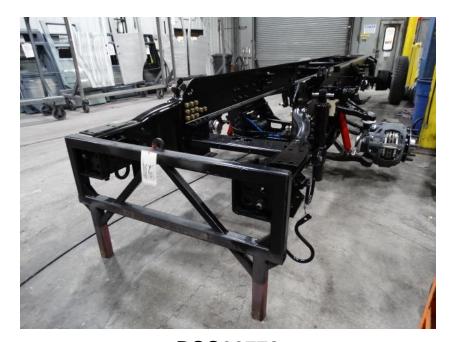

## Photo Album for Enfield Fire District, CT Job 35175 January 29, 2021

In this report your cab completed paint while the frame build started, the pump house completed assembly, and the body completed fabrication with release to paint. In your next report the cab may begin assembly while the frame build continues, the pump house is staged, and the body makes progress in paint.