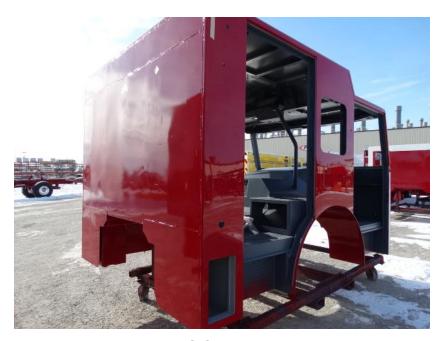

## Photo Album for Enfield Fire District, CT Job 35175 January 29, 2021

In this report your cab completed paint while the frame build started, the pump house completed assembly, and the body completed fabrication with release to paint. In your next report the cab may begin assembly while the frame build continues, the pump house is staged, and the body makes progress in paint.