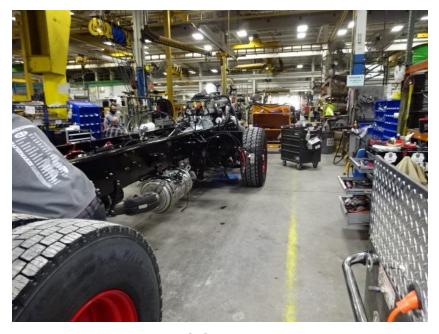

## Photo Album for Enfield Fire District, CT Job 35175 February 05, 2021

In this report your cab is in assembly while the frame was built, the pump house is staged, and the body has begun initial assembly. In your next report the cab may be merged with the chassis followed by the pump house and the body is staged.