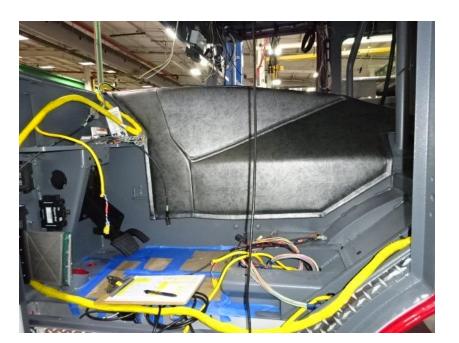

## Photo Album for Enfield Fire District, CT Job 35175 February 05, 2021

In this report your cab is in assembly while the frame was built, the pump house is staged, and the body has begun initial assembly. In your next report the cab may be merged with the chassis followed by the pump house and the body is staged.