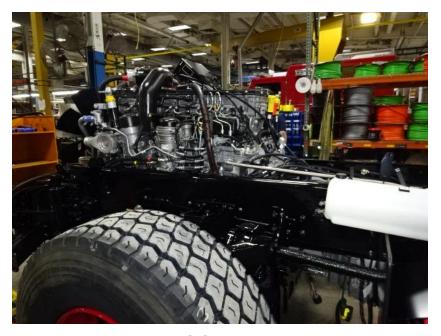

## Photo Album for Enfield Fire District, CT Job 35175 February 05, 2021

In this report your cab is in assembly while the frame was built, the pump house is staged, and the body has begun initial assembly. In your next report the cab may be merged with the chassis followed by the pump house and the body is staged.