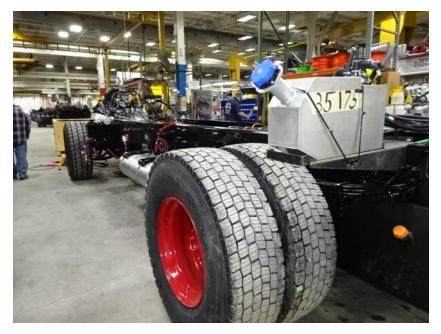

## Photo Album for Enfield Fire District, CT Job 35175 February 05, 2021

In this report your cab is in assembly while the frame was built, the pump house is staged, and the body has begun initial assembly. In your next report the cab may be merged with the chassis followed by the pump house and the body is staged.