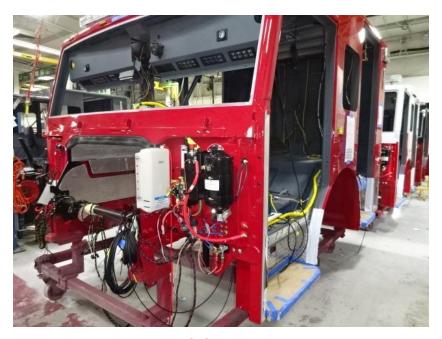

## Photo Album for Enfield Fire District, CT Job 35175 February 05, 2021

In this report your cab is in assembly while the frame was built, the pump house is staged, and the body has begun initial assembly. In your next report the cab may be merged with the chassis followed by the pump house and the body is staged.