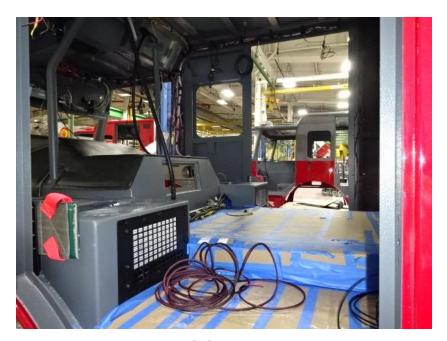

## Photo Album for Enfield Fire District, CT Job 35175 February 05, 2021

In this report your cab is in assembly while the frame was built, the pump house is staged, and the body has begun initial assembly. In your next report the cab may be merged with the chassis followed by the pump house and the body is staged.