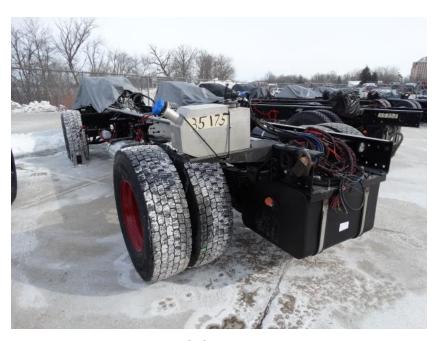

## Photo Album for Enfield Fire District, CT Job 35175 February 12, 2021

In this report your cab is in assembly while the frame had power train installed, the pump house is staged, and the body has begun initial assembly. In your next report the cab may be merged with the chassis followed by the pump house and the body is staged.