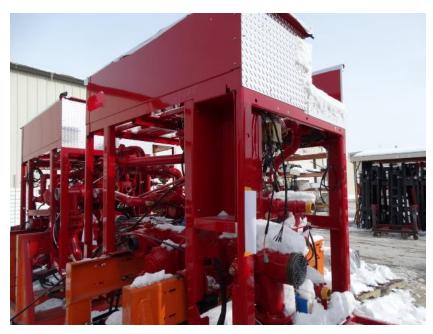

## Photo Album for Enfield Fire District, CT Job 35175 February 12, 2021

In this report your cab is in assembly while the frame had power train installed, the pump house is staged, and the body has begun initial assembly. In your next report the cab may be merged with the chassis followed by the pump house and the body is staged.