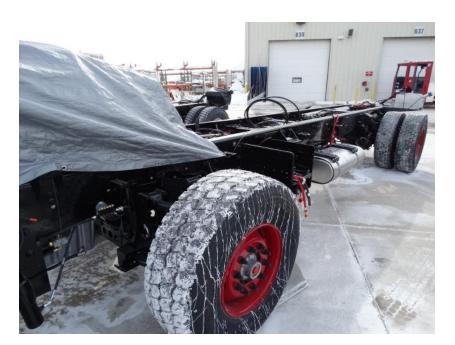

## Photo Album for Enfield Fire District, CT Job 35175 February 12, 2021

In this report your cab is in assembly while the frame had power train installed, the pump house is staged, and the body has begun initial assembly. In your next report the cab may be merged with the chassis followed by the pump house and the body is staged.