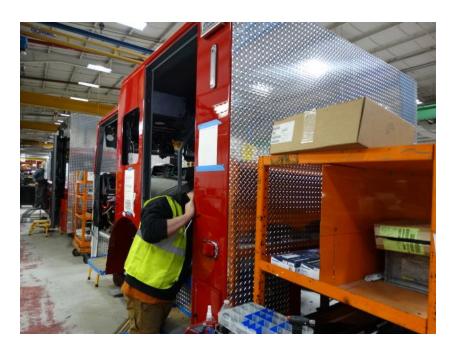

## Photo Album for Enfield Fire District, CT Job 35175 February 12, 2021

In this report your cab is in assembly while the frame had power train installed, the pump house is staged, and the body has begun initial assembly. In your next report the cab may be merged with the chassis followed by the pump house and the body is staged.