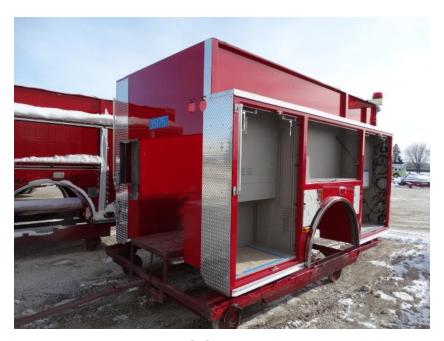

## Photo Album for Enfield Fire District, CT Job 35175 February 12, 2021

In this report your cab is in assembly while the frame had power train installed, the pump house is staged, and the body has begun initial assembly. In your next report the cab may be merged with the chassis followed by the pump house and the body is staged.