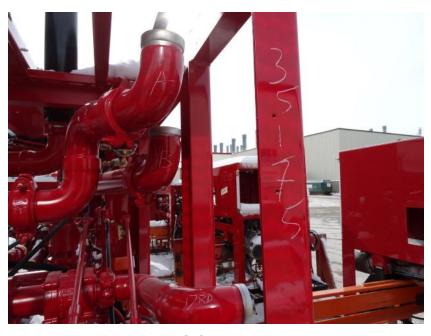

## Photo Album for Enfield Fire District, CT Job 35175 February 12, 2021

In this report your cab is in assembly while the frame had power train installed, the pump house is staged, and the body has begun initial assembly. In your next report the cab may be merged with the chassis followed by the pump house and the body is staged.