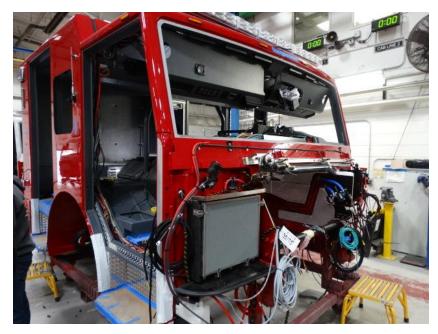

## Photo Album for Enfield Fire District, CT Job 35175 February 12, 2021

In this report your cab is in assembly while the frame had power train installed, the pump house is staged, and the body has begun initial assembly. In your next report the cab may be merged with the chassis followed by the pump house and the body is staged.