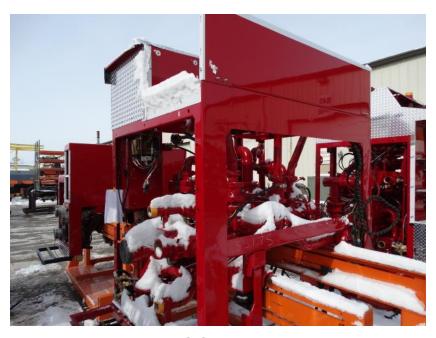

## Photo Album for Enfield Fire District, CT Job 35175 February 12, 2021

In this report your cab is in assembly while the frame had power train installed, the pump house is staged, and the body has begun initial assembly. In your next report the cab may be merged with the chassis followed by the pump house and the body is staged.