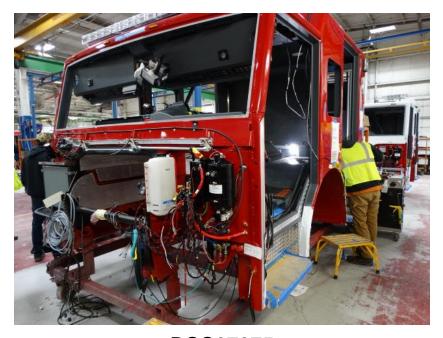

## Photo Album for Enfield Fire District, CT Job 35175 February 12, 2021

In this report your cab is in assembly while the frame had power train installed, the pump house is staged, and the body has begun initial assembly. In your next report the cab may be merged with the chassis followed by the pump house and the body is staged.