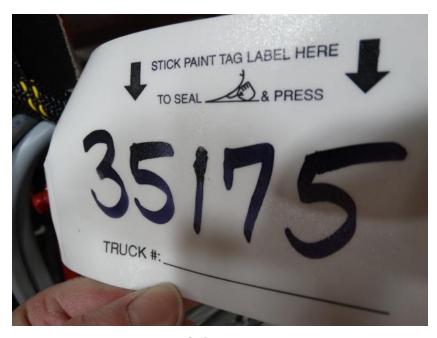

## Photo Album for Enfield Fire District, CT Job 35175 February 12, 2021

In this report your cab is in assembly while the frame had power train installed, the pump house is staged, and the body has begun initial assembly. In your next report the cab may be merged with the chassis followed by the pump house and the body is staged.