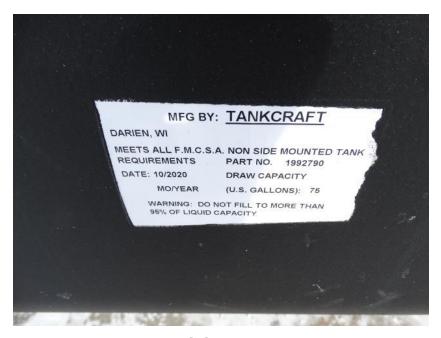

## Photo Album for Enfield Fire District, CT Job 35175 February 12, 2021

In this report your cab is in assembly while the frame had power train installed, the pump house is staged, and the body has begun initial assembly. In your next report the cab may be merged with the chassis followed by the pump house and the body is staged.