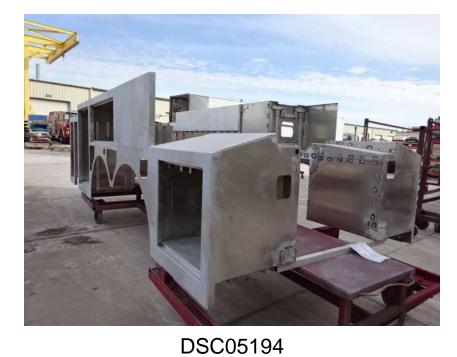

## Photo Album for Enfield Fire District, CT Job 36277 March 04, 2022

In this report your cab started assembly, pump house completed paint and continued assembly, the body modules completed fabrication and began the paint process, and the torque box remained staged with no photos. In your next report your cab may continue assembly, the pump house may continue assembly, and the body modules may continue through paint. The torque box will remain staged with no photos until assembly begins.