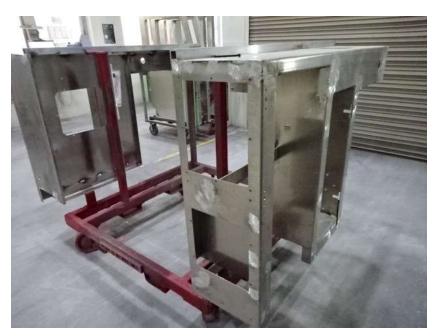

## Photo Album for Enfield Fire District, CT Job 36277 March 04, 2022

In this report your cab started assembly, pump house completed paint and continued assembly, the body modules completed fabrication and began the paint process, and the torque box remained staged with no photos. In your next report your cab may continue assembly, the pump house may continue assembly, and the body modules may continue through paint. The torque box will remain staged with no photos until assembly begins.