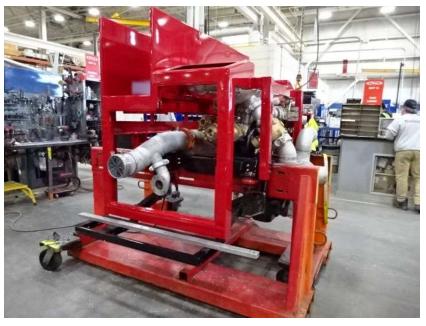

## Photo Album for Enfield Fire District, CT Job 36277 March 04, 2022

In this report your cab started assembly, pump house completed paint and continued assembly, the body modules completed fabrication and began the paint process, and the torque box remained staged with no photos. In your next report your cab may continue assembly, the pump house may continue assembly, and the body modules may continue through paint. The torque box will remain staged with no photos until assembly begins.