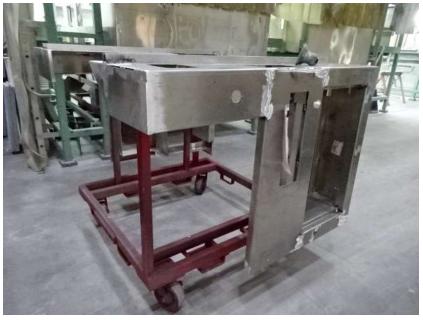

## Photo Album for Enfield Fire District, CT Job 36277 March 04, 2022

In this report your cab started assembly, pump house completed paint and continued assembly, the body modules completed fabrication and began the paint process, and the torque box remained staged with no photos. In your next report your cab may continue assembly, the pump house may continue assembly, and the body modules may continue through paint. The torque box will remain staged with no photos until assembly begins.