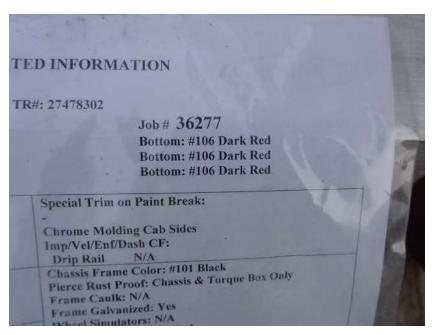

## Photo Album for Enfield Fire District, CT Job 36277 March 04, 2022

In this report your cab started assembly, pump house completed paint and continued assembly, the body modules completed fabrication and began the paint process, and the torque box remained staged with no photos. In your next report your cab may continue assembly, the pump house may continue assembly, and the body modules may continue through paint. The torque box will remain staged with no photos until assembly begins.