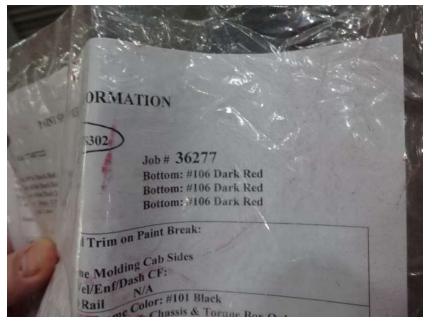

## Photo Album for Enfield Fire District, CT Job 36277 March 04, 2022

In this report your cab started assembly, pump house completed paint and continued assembly, the body modules completed fabrication and began the paint process, and the torque box remained staged with no photos. In your next report your cab may continue assembly, the pump house may continue assembly, and the body modules may continue through paint. The torque box will remain staged with no photos until assembly begins.