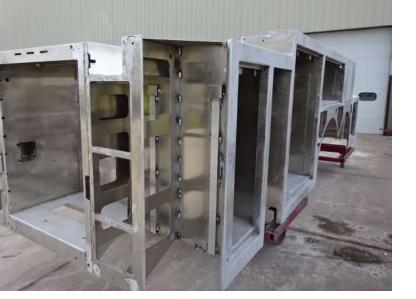

## Photo Album for Enfield Fire District, CT Job 36277 March 04, 2022

In this report your cab started assembly, pump house completed paint and continued assembly, the body modules completed fabrication and began the paint process, and the torque box remained staged with no photos. In your next report your cab may continue assembly, the pump house may continue assembly, and the body modules may continue through paint. The torque box will remain staged with no photos until assembly begins.