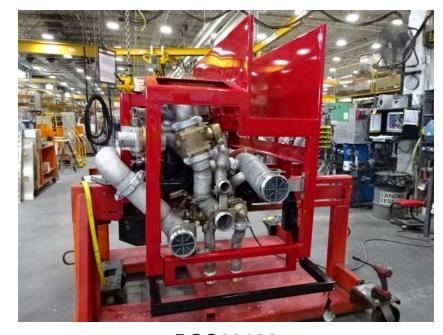

## Photo Album for Enfield Fire District, CT Job 36277 March 04, 2022

In this report your cab started assembly, pump house completed paint and continued assembly, the body modules completed fabrication and began the paint process, and the torque box remained staged with no photos. In your next report your cab may continue assembly, the pump house may continue assembly, and the body modules may continue through paint. The torque box will remain staged with no photos until assembly begins.