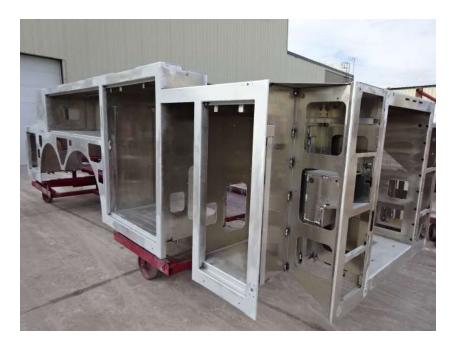

## Photo Album for Enfield Fire District, CT Job 36277 March 04, 2022

In this report your cab started assembly, pump house completed paint and continued assembly, the body modules completed fabrication and began the paint process, and the torque box remained staged with no photos. In your next report your cab may continue assembly, the pump house may continue assembly, and the body modules may continue through paint. The torque box will remain staged with no photos until assembly begins.