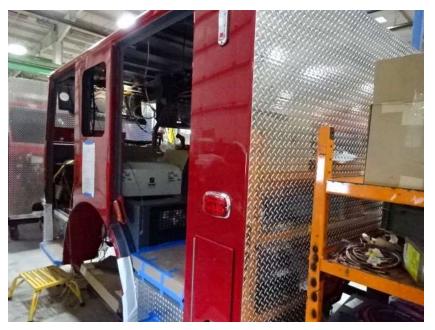

## Photo Album for Enfield Fire District, CT Job 36277 March 04, 2022

In this report your cab started assembly, pump house completed paint and continued assembly, the body modules completed fabrication and began the paint process, and the torque box remained staged with no photos. In your next report your cab may continue assembly, the pump house may continue assembly, and the body modules may continue through paint. The torque box will remain staged with no photos until assembly begins.

DSC04757

DSC04759 © 2005 - 2022 Fire & Safety Consulting, LLC Neenah, Wisconsin 54956

DSC04758

DSC00124

DSC00126 © 2005 - 2022 Fire & Safety Consulting, LLC Neenah, Wisconsin 54956

DSC00125

DSC04614

DSC05190