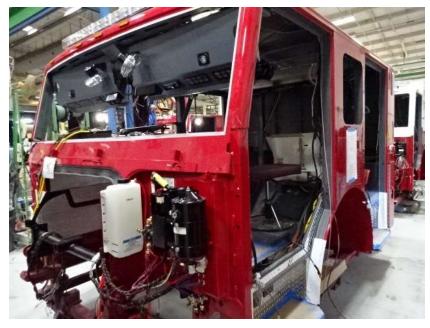

## Photo Album for Enfield Fire District, CT Job 36277 March 04, 2022

In this report your cab started assembly, pump house completed paint and continued assembly, the body modules completed fabrication and began the paint process, and the torque box remained staged with no photos. In your next report your cab may continue assembly, the pump house may continue assembly, and the body modules may continue through paint. The torque box will remain staged with no photos until assembly begins.

DSC04757

DSC04759 © 2005 - 2022 Fire & Safety Consulting, LLC Neenah, Wisconsin 54956

DSC04758

DSC00124

DSC00126 © 2005 - 2022 Fire & Safety Consulting, LLC Neenah, Wisconsin 54956

DSC00125

DSC04614

DSC05190