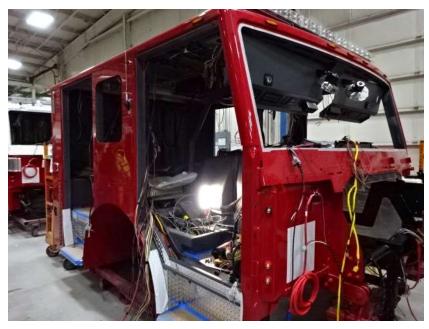

## Photo Album for Enfield Fire District, CT Job 36277 March 04, 2022

In this report your cab started assembly, pump house completed paint and continued assembly, the body modules completed fabrication and began the paint process, and the torque box remained staged with no photos. In your next report your cab may continue assembly, the pump house may continue assembly, and the body modules may continue through paint. The torque box will remain staged with no photos until assembly begins.