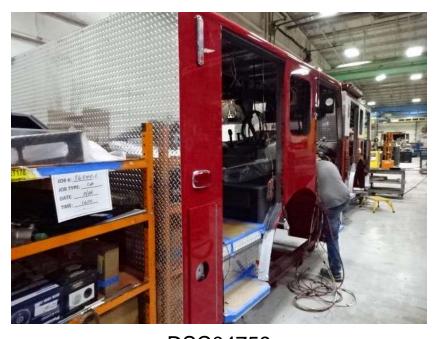

## Photo Album for Enfield Fire District, CT Job 36277 March 04, 2022

In this report your cab started assembly, pump house completed paint and continued assembly, the body modules completed fabrication and began the paint process, and the torque box remained staged with no photos. In your next report your cab may continue assembly, the pump house may continue assembly, and the body modules may continue through paint. The torque box will remain staged with no photos until assembly begins.

DSC04757

DSC04759 © 2005 - 2022 Fire & Safety Consulting, LLC Neenah, Wisconsin 54956

DSC04758

DSC00124

DSC00126 © 2005 - 2022 Fire & Safety Consulting, LLC Neenah, Wisconsin 54956

DSC00125

DSC04614

DSC05190