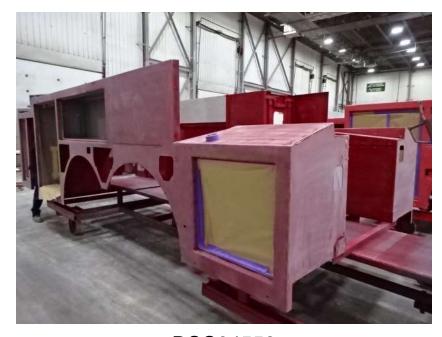

## Photo Album for Enfield Fire District, CT Job 36277 March 11, 2022

In this report your cab completed assembly, the pump house continued assembly, the body modules continued in paint, and the torque box remained staged with no photos. In your next report the cab may be staged, the pump house may continue assembly, and the body modules may continue in paint. The torque box will remain staged with no photos until assembly begins.