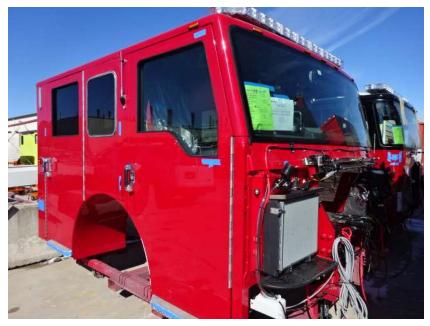

## Photo Album for Enfield Fire District, CT Job 36277 March 11, 2022

In this report your cab completed assembly, the pump house continued assembly, the body modules continued in paint, and the torque box remained staged with no photos. In your next report the cab may be staged, the pump house may continue assembly, and the body modules may continue in paint. The torque box will remain staged with no photos until assembly begins.