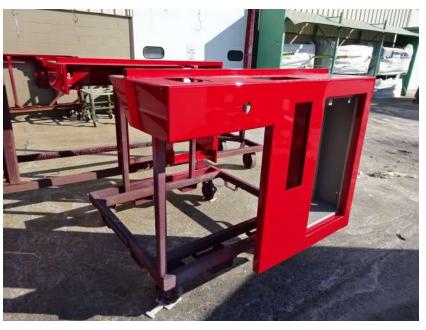

## Photo Album for Enfield Fire District, CT Job 36277 March 11, 2022

In this report your cab completed assembly, the pump house continued assembly, the body modules continued in paint, and the torque box remained staged with no photos. In your next report the cab may be staged, the pump house may continue assembly, and the body modules may continue in paint. The torque box will remain staged with no photos until assembly begins.