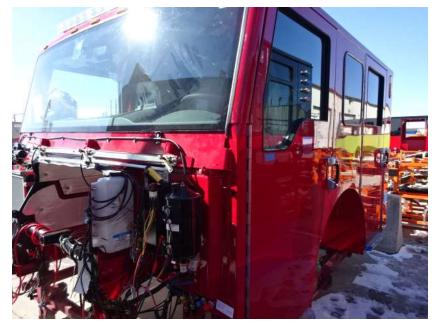

## Photo Album for Enfield Fire District, CT Job 36277 March 11, 2022

In this report your cab completed assembly, the pump house continued assembly, the body modules continued in paint, and the torque box remained staged with no photos. In your next report the cab may be staged, the pump house may continue assembly, and the body modules may continue in paint. The torque box will remain staged with no photos until assembly begins.