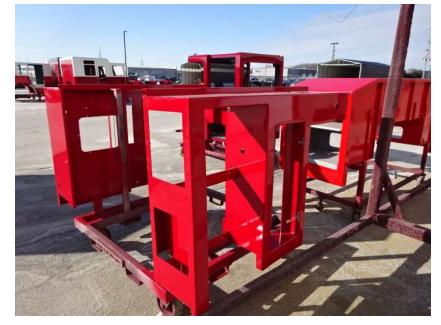

## Photo Album for Enfield Fire District, CT Job 36277 March 11, 2022

In this report your cab completed assembly, the pump house continued assembly, the body modules continued in paint, and the torque box remained staged with no photos. In your next report the cab may be staged, the pump house may continue assembly, and the body modules may continue in paint. The torque box will remain staged with no photos until assembly begins.