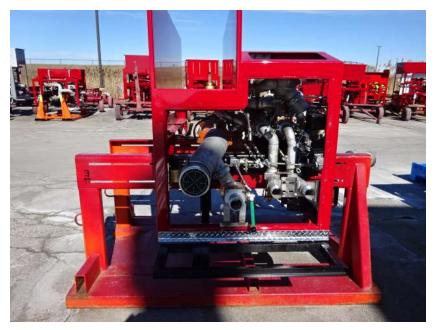

## Photo Album for Enfield Fire District, CT Job 36277 March 11, 2022

In this report your cab completed assembly, the pump house continued assembly, the body modules continued in paint, and the torque box remained staged with no photos. In your next report the cab may be staged, the pump house may continue assembly, and the body modules may continue in paint. The torque box will remain staged with no photos until assembly begins.