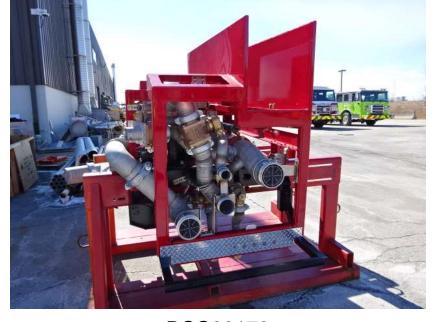

## Photo Album for Enfield Fire District, CT Job 36277 March 11, 2022

In this report your cab completed assembly, the pump house continued assembly, the body modules continued in paint, and the torque box remained staged with no photos. In your next report the cab may be staged, the pump house may continue assembly, and the body modules may continue in paint. The torque box will remain staged with no photos until assembly begins.