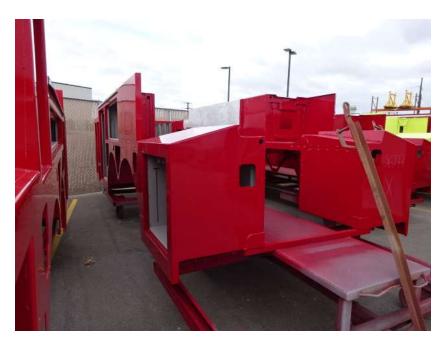

## Photo Album for Enfield Fire District, CT Job 36277 April 15, 2022

In this report your cab, pump house, torque box (no photos), body modules, and aerial device (no photos) remain staged, and the frame build continued. In your next report the cab, pump house, body modules, torque box, and aerial device may continue staging while the frame build continues.