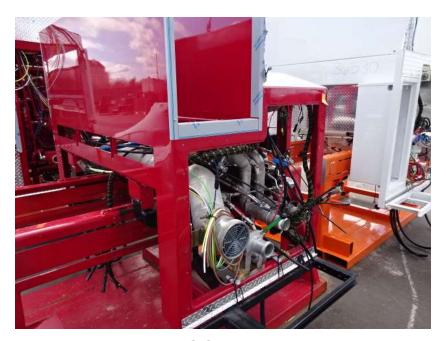

## Photo Album for Enfield Fire District, CT Job 36277 April 15, 2022

In this report your cab, pump house, torque box (no photos), body modules, and aerial device (no photos) remain staged, and the frame build continued. In your next report the cab, pump house, body modules, torque box, and aerial device may continue staging while the frame build continues.