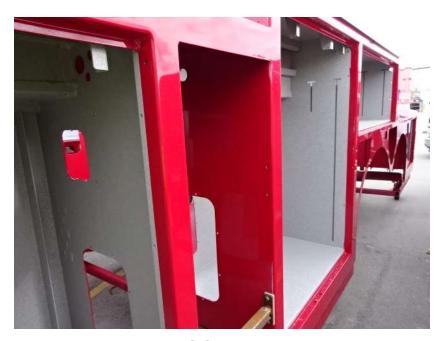

## Photo Album for Enfield Fire District, CT Job 36277 April 15, 2022

In this report your cab, pump house, torque box (no photos), body modules, and aerial device (no photos) remain staged, and the frame build continued. In your next report the cab, pump house, body modules, torque box, and aerial device may continue staging while the frame build continues.