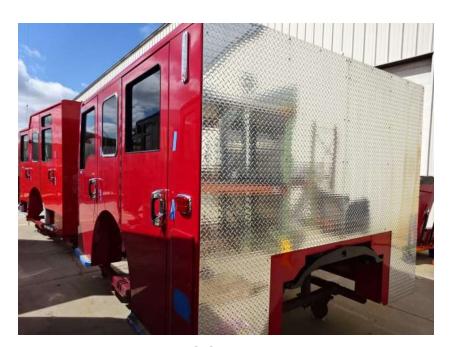

## Photo Album for Enfield Fire District, CT Job 36277 April 15, 2022

In this report your cab, pump house, torque box (no photos), body modules, and aerial device (no photos) remain staged, and the frame build continued. In your next report the cab, pump house, body modules, torque box, and aerial device may continue staging while the frame build continues.