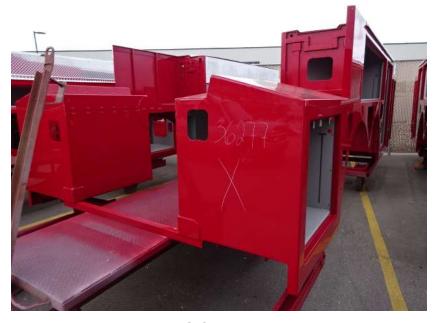

## Photo Album for Enfield Fire District, CT Job 36277 April 15, 2022

In this report your cab, pump house, torque box (no photos), body modules, and aerial device (no photos) remain staged, and the frame build continued. In your next report the cab, pump house, body modules, torque box, and aerial device may continue staging while the frame build continues.