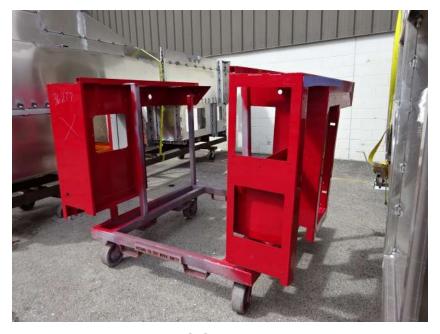

## Photo Album for Enfield Fire District, CT Job 36277 April 15, 2022

In this report your cab, pump house, torque box (no photos), body modules, and aerial device (no photos) remain staged, and the frame build continued. In your next report the cab, pump house, body modules, torque box, and aerial device may continue staging while the frame build continues.