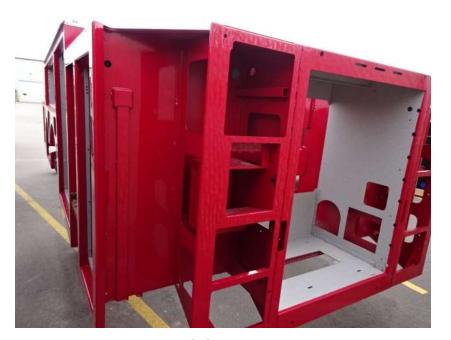

## Photo Album for Enfield Fire District, CT Job 36277 April 15, 2022

In this report your cab, pump house, torque box (no photos), body modules, and aerial device (no photos) remain staged, and the frame build continued. In your next report the cab, pump house, body modules, torque box, and aerial device may continue staging while the frame build continues.