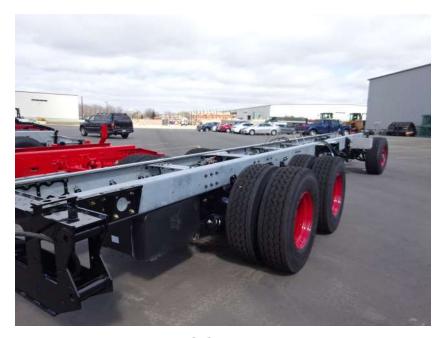

## Photo Album for Enfield Fire District, CT Job 36277 April 15, 2022

In this report your cab, pump house, torque box (no photos), body modules, and aerial device (no photos) remain staged, and the frame build continued. In your next report the cab, pump house, body modules, torque box, and aerial device may continue staging while the frame build continues.