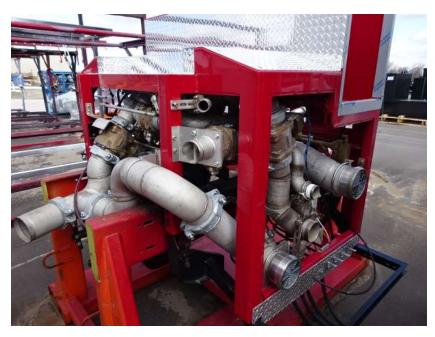

## Photo Album for Enfield Fire District, CT Job 36277 April 15, 2022

In this report your cab, pump house, torque box (no photos), body modules, and aerial device (no photos) remain staged, and the frame build continued. In your next report the cab, pump house, body modules, torque box, and aerial device may continue staging while the frame build continues.