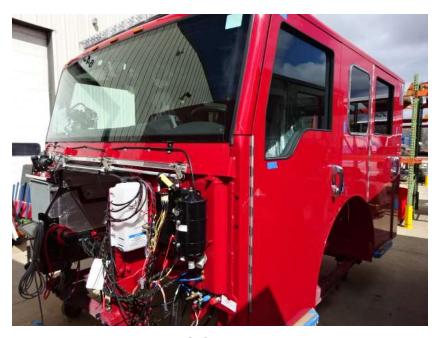

## Photo Album for Enfield Fire District, CT Job 36277 April 15, 2022

In this report your cab, pump house, torque box (no photos), body modules, and aerial device (no photos) remain staged, and the frame build continued. In your next report the cab, pump house, body modules, torque box, and aerial device may continue staging while the frame build continues.