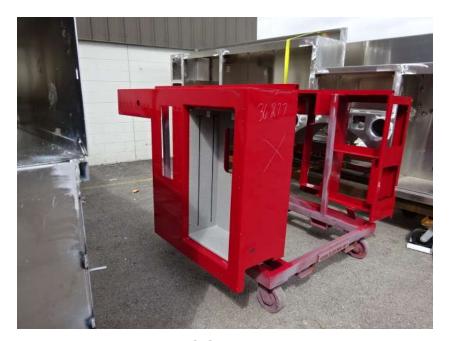

## Photo Album for Enfield Fire District, CT Job 36277 April 15, 2022

In this report your cab, pump house, torque box (no photos), body modules, and aerial device (no photos) remain staged, and the frame build continued. In your next report the cab, pump house, body modules, torque box, and aerial device may continue staging while the frame build continues.