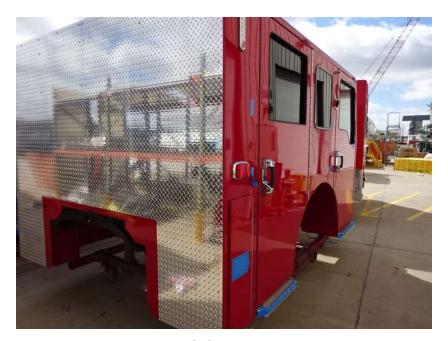

## Photo Album for Enfield Fire District, CT Job 36277 April 15, 2022

In this report your cab, pump house, torque box (no photos), body modules, and aerial device (no photos) remain staged, and the frame build continued. In your next report the cab, pump house, body modules, torque box, and aerial device may continue staging while the frame build continues.