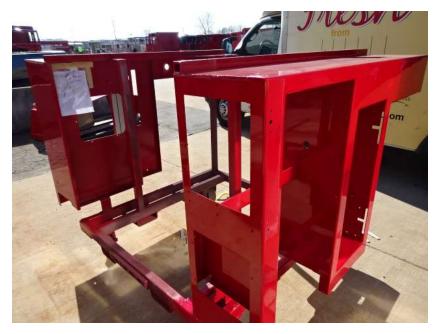

## Photo Album for Enfield Fire District, CT Job 36277 April 22, 2022

In this report your cab and pump house were merged with the frame, the torque box (no photos), the body modules, and aerial device (no photos) remain staged. In your next report chassis assembly may continue while the body modules, torque box, and aerial device may continue staging.