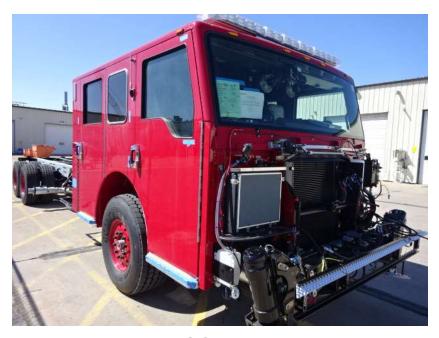

## Photo Album for Enfield Fire District, CT Job 36277 April 22, 2022

In this report your cab and pump house were merged with the frame, the torque box (no photos), the body modules, and aerial device (no photos) remain staged. In your next report chassis assembly may continue while the body modules, torque box, and aerial device may continue staging.