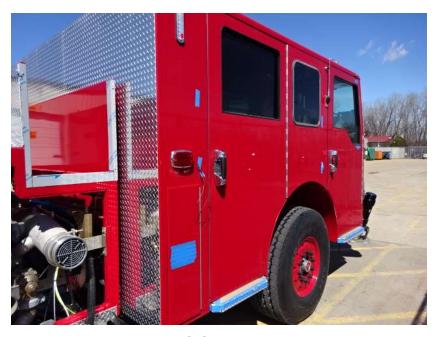

## Photo Album for Enfield Fire District, CT Job 36277 April 22, 2022

In this report your cab and pump house were merged with the frame, the torque box (no photos), the body modules, and aerial device (no photos) remain staged. In your next report chassis assembly may continue while the body modules, torque box, and aerial device may continue staging.