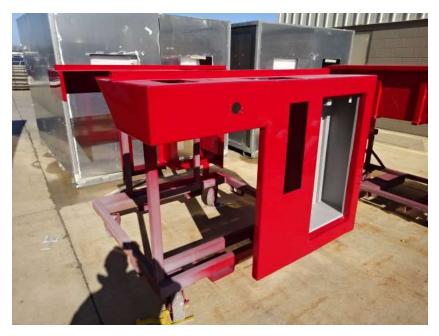

## Photo Album for Enfield Fire District, CT Job 36277 April 22, 2022

In this report your cab and pump house were merged with the frame, the torque box (no photos), the body modules, and aerial device (no photos) remain staged. In your next report chassis assembly may continue while the body modules, torque box, and aerial device may continue staging.