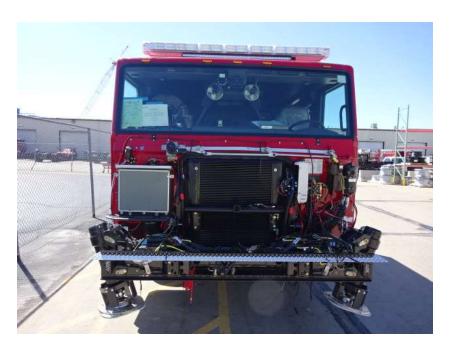

## Photo Album for Enfield Fire District, CT Job 36277 April 22, 2022

In this report your cab and pump house were merged with the frame, the torque box (no photos), the body modules, and aerial device (no photos) remain staged. In your next report chassis assembly may continue while the body modules, torque box, and aerial device may continue staging.