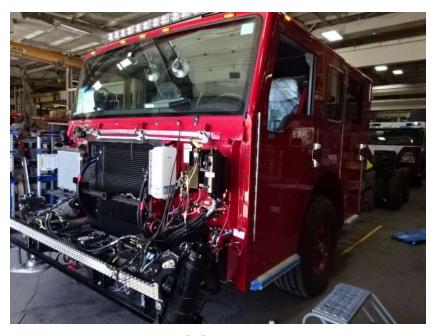

## Photo Album for Enfield Fire District, CT Job 36277 April 22, 2022

In this report your cab and pump house were merged with the frame, the torque box (no photos), the body modules, and aerial device (no photos) remain staged. In your next report chassis assembly may continue while the body modules, torque box, and aerial device may continue staging.