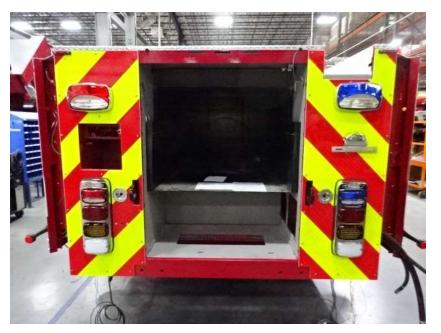

## Photo Album for Enfield Fire District, CT Job 36277 May 06, 2022

In this report the body modules were installed on the chassis with a start in final assembly, and the aerial device started assembly. In your next report the apparatus may continue final assembly and the aerial device may continue assembly.