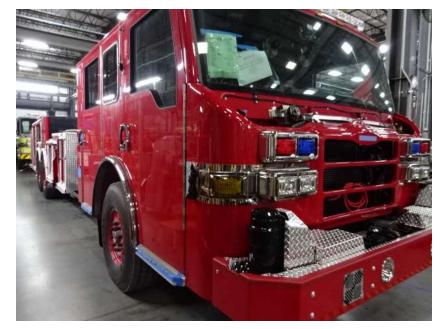

## Photo Album for Enfield Fire District, CT Job 36277 May 06, 2022

In this report the body modules were installed on the chassis with a start in final assembly, and the aerial device started assembly. In your next report the apparatus may continue final assembly and the aerial device may continue assembly.