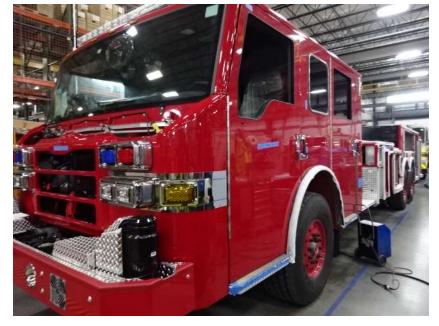

## Photo Album for Enfield Fire District, CT Job 36277 May 06, 2022

In this report the body modules were installed on the chassis with a start in final assembly, and the aerial device started assembly. In your next report the apparatus may continue final assembly and the aerial device may continue assembly.