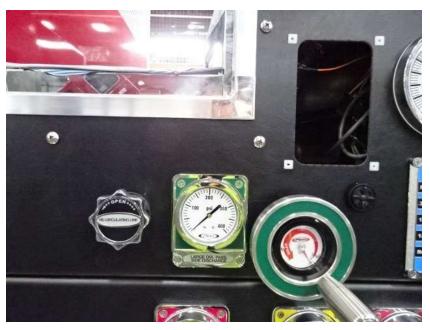

## Photo Album for Enfield Fire District, CT Job 36277 May 06, 2022

In this report the body modules were installed on the chassis with a start in final assembly, and the aerial device started assembly. In your next report the apparatus may continue final assembly and the aerial device may continue assembly.