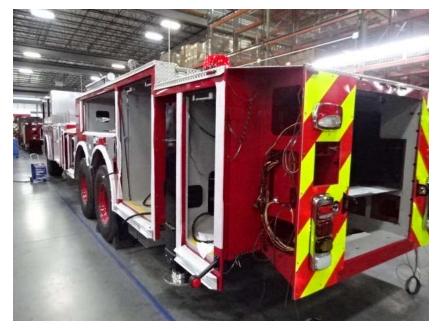

## Photo Album for Enfield Fire District, CT Job 36277 May 06, 2022

In this report the body modules were installed on the chassis with a start in final assembly, and the aerial device started assembly. In your next report the apparatus may continue final assembly and the aerial device may continue assembly.