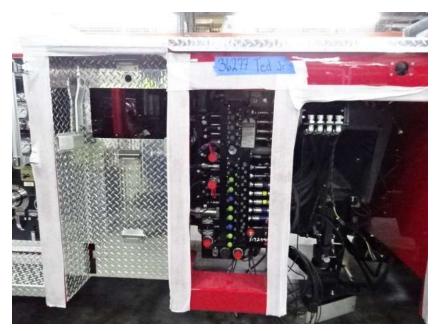

## Photo Album for Enfield Fire District, CT Job 36277 May 06, 2022

In this report the body modules were installed on the chassis with a start in final assembly, and the aerial device started assembly. In your next report the apparatus may continue final assembly and the aerial device may continue assembly.