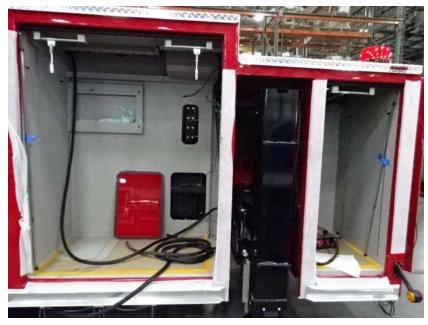

## Photo Album for Enfield Fire District, CT Job 36277 May 06, 2022

In this report the body modules were installed on the chassis with a start in final assembly, and the aerial device started assembly. In your next report the apparatus may continue final assembly and the aerial device may continue assembly.