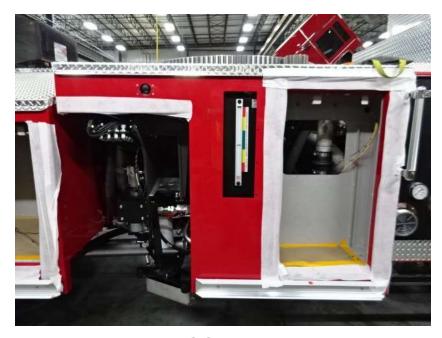

## Photo Album for Enfield Fire District, CT Job 36277 May 06, 2022

In this report the body modules were installed on the chassis with a start in final assembly, and the aerial device started assembly. In your next report the apparatus may continue final assembly and the aerial device may continue assembly.