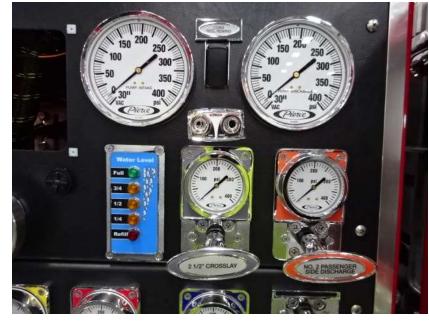

## Photo Album for Enfield Fire District, CT Job 36277 May 06, 2022

In this report the body modules were installed on the chassis with a start in final assembly, and the aerial device started assembly. In your next report the apparatus may continue final assembly and the aerial device may continue assembly.