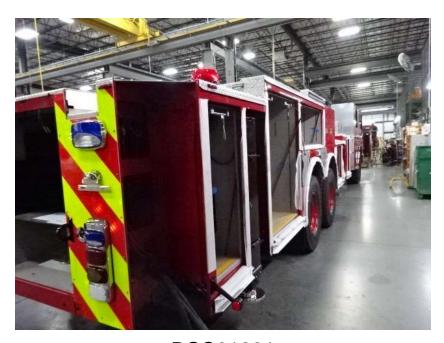

## Photo Album for Enfield Fire District, CT Job 36277 May 06, 2022

In this report the body modules were installed on the chassis with a start in final assembly, and the aerial device started assembly. In your next report the apparatus may continue final assembly and the aerial device may continue assembly.