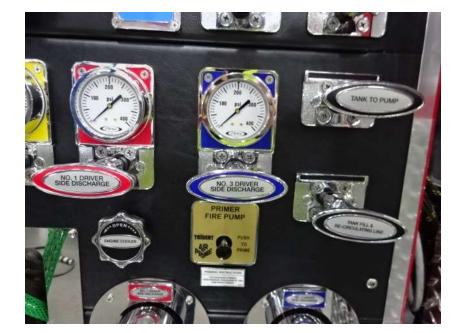

## Photo Album for Enfield Fire District, CT Job 36277 May 06, 2022

In this report the body modules were installed on the chassis with a start in final assembly, and the aerial device started assembly. In your next report the apparatus may continue final assembly and the aerial device may continue assembly.