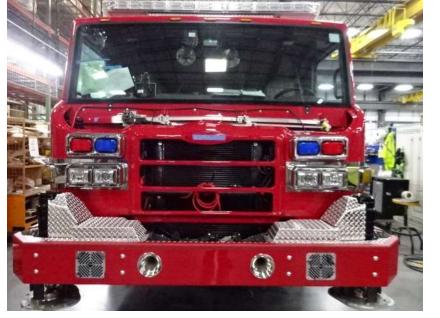

## Photo Album for Enfield Fire District, CT Job 36277 May 06, 2022

In this report the body modules were installed on the chassis with a start in final assembly, and the aerial device started assembly. In your next report the apparatus may continue final assembly and the aerial device may continue assembly.