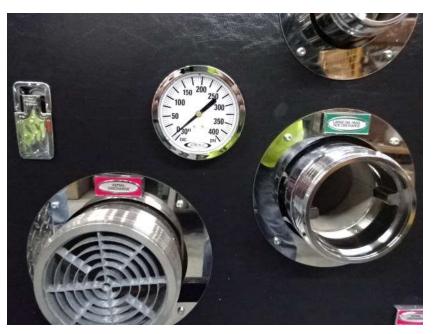

## Photo Album for Enfield Fire District, CT Job 36277 May 06, 2022

In this report the body modules were installed on the chassis with a start in final assembly, and the aerial device started assembly. In your next report the apparatus may continue final assembly and the aerial device may continue assembly.