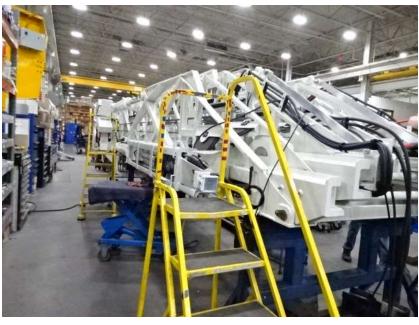

## Photo Album for Enfield Fire District, CT Job 36277 May 06, 2022

In this report the body modules were installed on the chassis with a start in final assembly, and the aerial device started assembly. In your next report the apparatus may continue final assembly and the aerial device may continue assembly.