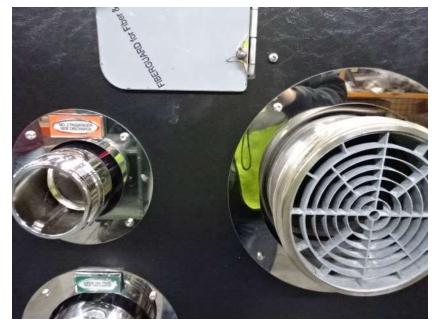

## Photo Album for Enfield Fire District, CT Job 36277 May 06, 2022

In this report the body modules were installed on the chassis with a start in final assembly, and the aerial device started assembly. In your next report the apparatus may continue final assembly and the aerial device may continue assembly.