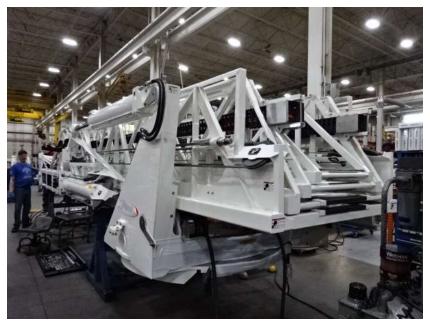

## Photo Album for Enfield Fire District, CT Job 36277 May 06, 2022

In this report the body modules were installed on the chassis with a start in final assembly, and the aerial device started assembly. In your next report the apparatus may continue final assembly and the aerial device may continue assembly.