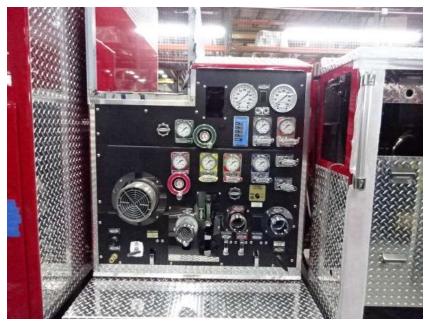

## Photo Album for Enfield Fire District, CT Job 36277 May 06, 2022

In this report the body modules were installed on the chassis with a start in final assembly, and the aerial device started assembly. In your next report the apparatus may continue final assembly and the aerial device may continue assembly.