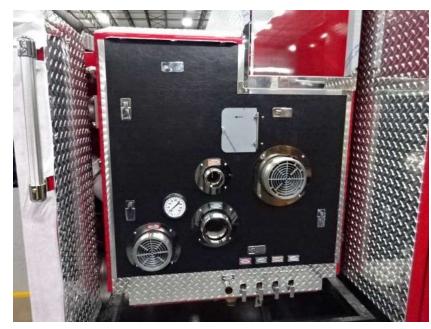

## Photo Album for Enfield Fire District, CT Job 36277 May 06, 2022

In this report the body modules were installed on the chassis with a start in final assembly, and the aerial device started assembly. In your next report the apparatus may continue final assembly and the aerial device may continue assembly.