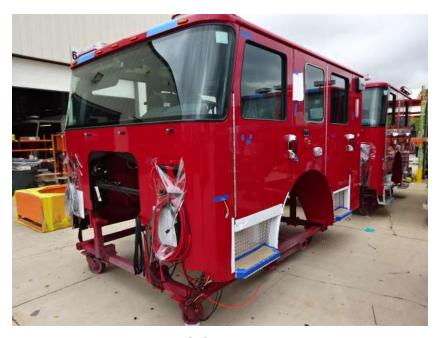

## Photo Album for Enfield Fire District, CT Job 37851 August 26, 2022

In this report the cab remains staged, the frame build continued, the pump house is staged, and the body is staged for initial assembly. In the next report the cab may remain staged, the frame build may continue, the pump house may remain staged, and the body may remain staged.