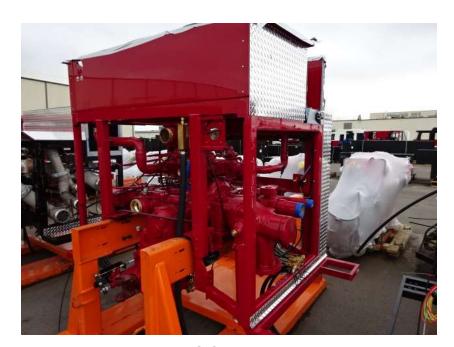

## Photo Album for Enfield Fire District, CT Job 37851 August 26, 2022

In this report the cab remains staged, the frame build continued, the pump house is staged, and the body is staged for initial assembly. In the next report the cab may remain staged, the frame build may continue, the pump house may remain staged, and the body may remain staged.