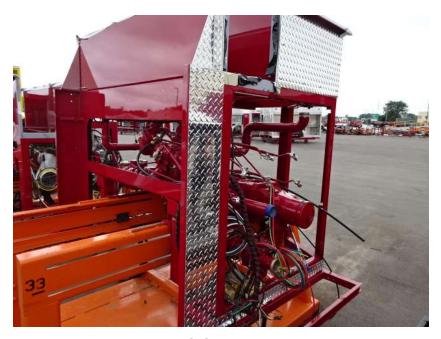

## Photo Album for Enfield Fire District, CT Job 37851 August 26, 2022

In this report the cab remains staged, the frame build continued, the pump house is staged, and the body is staged for initial assembly. In the next report the cab may remain staged, the frame build may continue, the pump house may remain staged, and the body may remain staged.