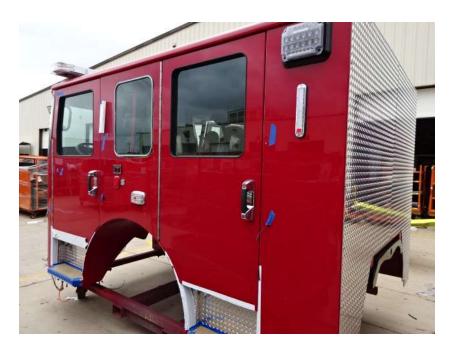

## Photo Album for Enfield Fire District, CT Job 37851 August 26, 2022

In this report the cab remains staged, the frame build continued, the pump house is staged, and the body is staged for initial assembly. In the next report the cab may remain staged, the frame build may continue, the pump house may remain staged, and the body may remain staged.