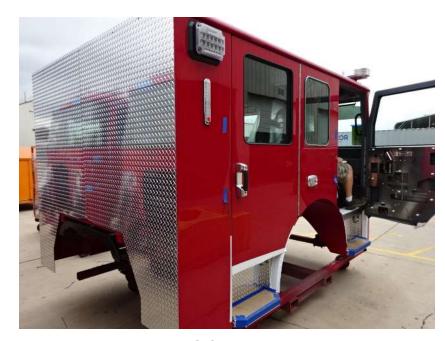

## Photo Album for Enfield Fire District, CT Job 37851 August 26, 2022

In this report the cab remains staged, the frame build continued, the pump house is staged, and the body is staged for initial assembly. In the next report the cab may remain staged, the frame build may continue, the pump house may remain staged, and the body may remain staged.