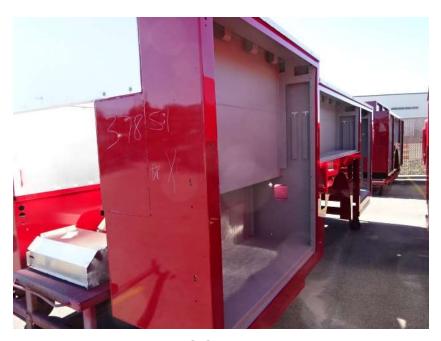

## Photo Album for Enfield Fire District, CT Job 37851 September 02, 2022

In this report the cab and pump house were installed on the frame, and the body is staged. In the next report chassis assembly may continue, and the body may remain staged.