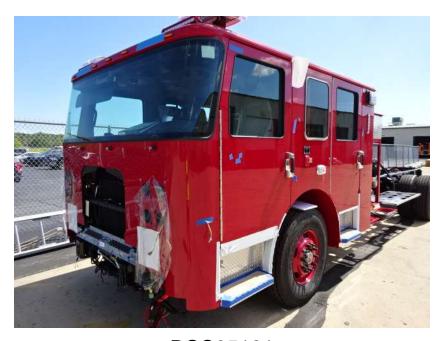

## Photo Album for Enfield Fire District, CT Job 37851 September 02, 2022

In this report the cab and pump house were installed on the frame, and the body is staged. In the next report chassis assembly may continue, and the body may remain staged.