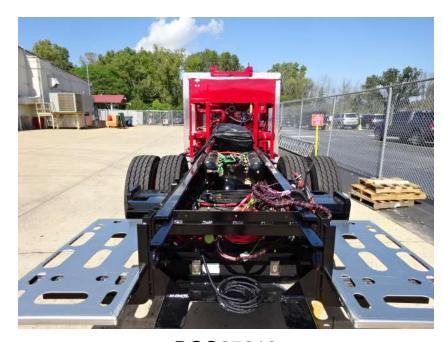

## Photo Album for Enfield Fire District, CT Job 37851 September 02, 2022

In this report the cab and pump house were installed on the frame, and the body is staged. In the next report chassis assembly may continue, and the body may remain staged.