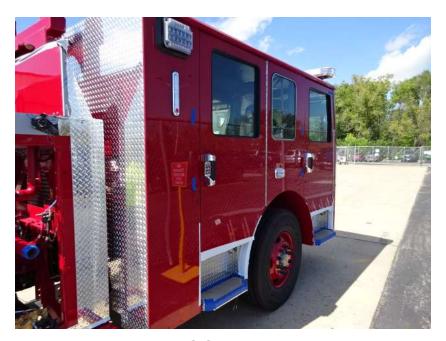

## Photo Album for Enfield Fire District, CT Job 37851 September 02, 2022

In this report the cab and pump house were installed on the frame, and the body is staged. In the next report chassis assembly may continue, and the body may remain staged.