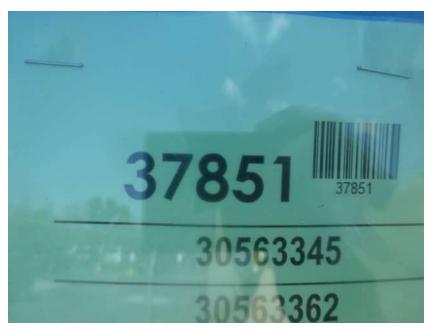

## Photo Album for Enfield Fire District, CT Job 37851 September 02, 2022

In this report the cab and pump house were installed on the frame, and the body is staged. In the next report chassis assembly may continue, and the body may remain staged.