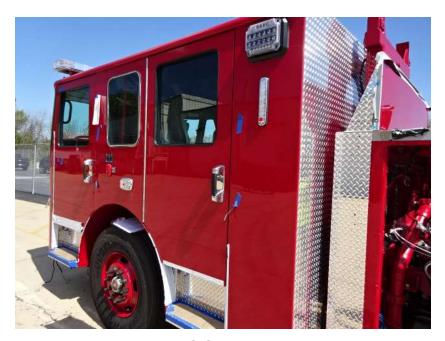

## Photo Album for Enfield Fire District, CT Job 37851 September 02, 2022

In this report the cab and pump house were installed on the frame, and the body is staged. In the next report chassis assembly may continue, and the body may remain staged.