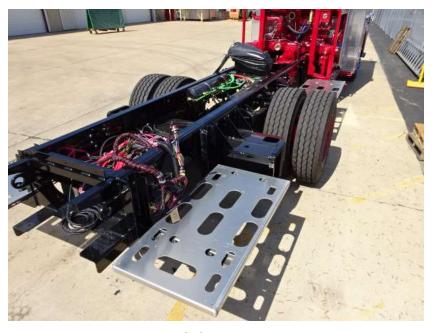

## Photo Album for Enfield Fire District, CT Job 37851 September 02, 2022

In this report the cab and pump house were installed on the frame, and the body is staged. In the next report chassis assembly may continue, and the body may remain staged.