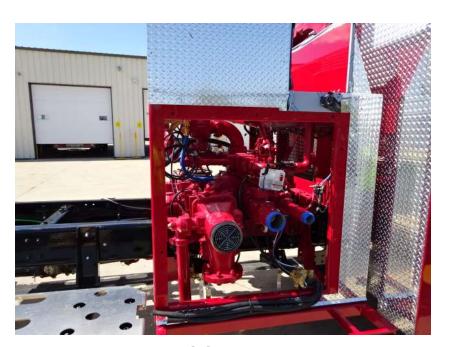

## Photo Album for Enfield Fire District, CT Job 37851 September 02, 2022

In this report the cab and pump house were installed on the frame, and the body is staged. In the next report chassis assembly may continue, and the body may remain staged.