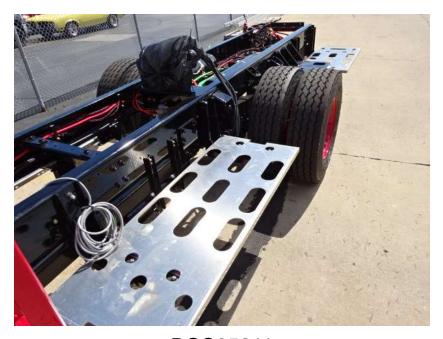

## Photo Album for Enfield Fire District, CT Job 37851 September 02, 2022

In this report the cab and pump house were installed on the frame, and the body is staged. In the next report chassis assembly may continue, and the body may remain staged.