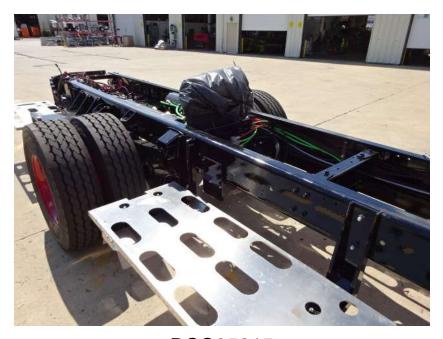

## Photo Album for Enfield Fire District, CT Job 37851 September 02, 2022

In this report the cab and pump house were installed on the frame, and the body is staged. In the next report chassis assembly may continue, and the body may remain staged.