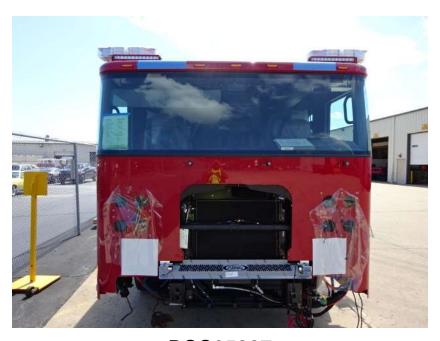

## Photo Album for Enfield Fire District, CT Job 37851 September 02, 2022

In this report the cab and pump house were installed on the frame, and the body is staged. In the next report chassis assembly may continue, and the body may remain staged.