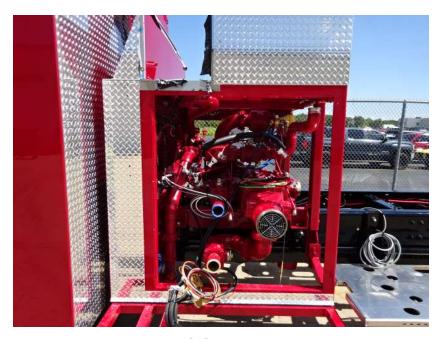

## Photo Album for Enfield Fire District, CT Job 37851 September 02, 2022

In this report the cab and pump house were installed on the frame, and the body is staged. In the next report chassis assembly may continue, and the body may remain staged.