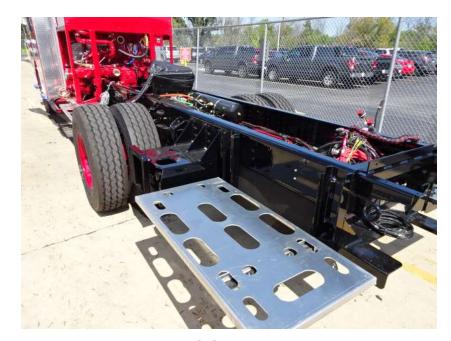

## Photo Album for Enfield Fire District, CT Job 37851 September 02, 2022

In this report the cab and pump house were installed on the frame, and the body is staged. In the next report chassis assembly may continue, and the body may remain staged.