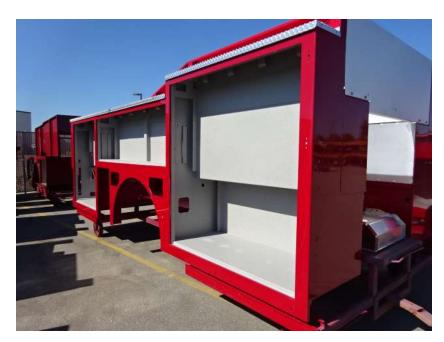

## Photo Album for Enfield Fire District, CT Job 37851 September 02, 2022

In this report the cab and pump house were installed on the frame, and the body is staged. In the next report chassis assembly may continue, and the body may remain staged.