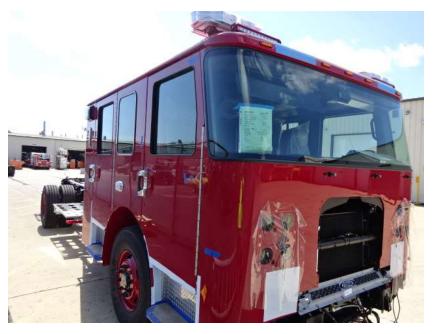

## Photo Album for Enfield Fire District, CT Job 37851 September 02, 2022

In this report the cab and pump house were installed on the frame, and the body is staged. In the next report chassis assembly may continue, and the body may remain staged.