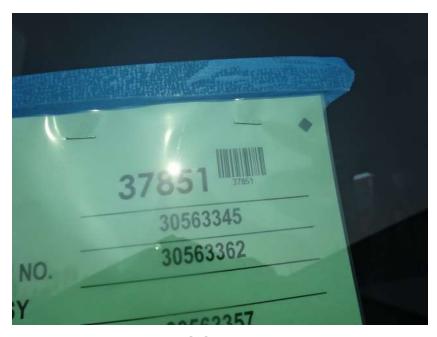

## Photo Album for Enfield Fire District, CT Job 37851 September 16, 2022

In this report the chassis is staged, and the body is staged for initial assembly. In the next report the body may be installed on the chassis.