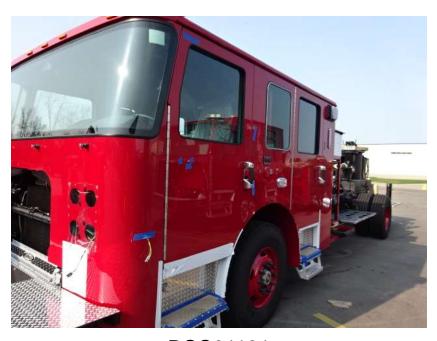

## Photo Album for Enfield Fire District, CT Job 37851 September 16, 2022

In this report the chassis is staged, and the body is staged for initial assembly. In the next report the body may be installed on the chassis.