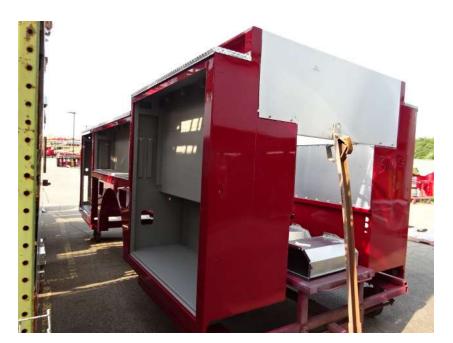

## Photo Album for Enfield Fire District, CT Job 37851 September 16, 2022

In this report the chassis is staged, and the body is staged for initial assembly. In the next report the body may be installed on the chassis.