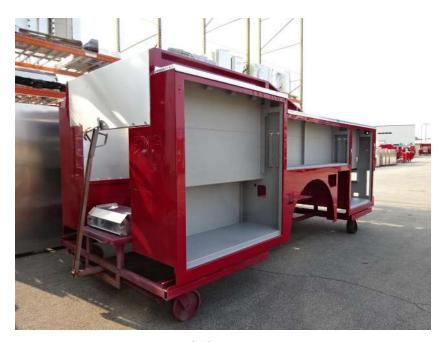

## Photo Album for Enfield Fire District, CT Job 37851 September 16, 2022

In this report the chassis is staged, and the body is staged for initial assembly. In the next report the body may be installed on the chassis.