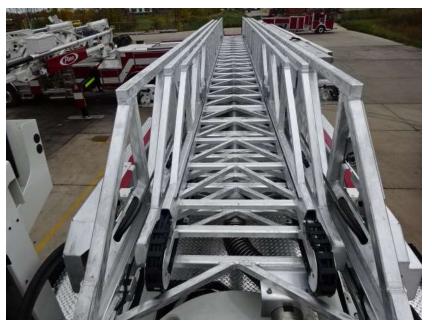

## Photo Album for Enfield Fire District, CT Job 37851 October 14, 2022

In this report the aerial device was pinned to the apparatus followed by the start of aerial testing. In the next report aerial testing may continue.