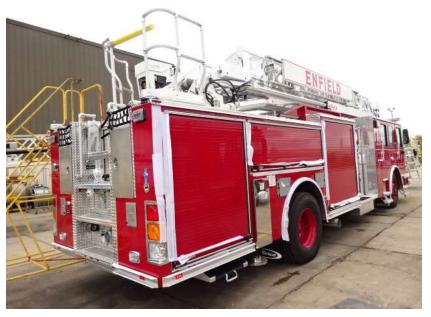

## Photo Album for Enfield Fire District, CT Job 37851 October 14, 2022

In this report the aerial device was pinned to the apparatus followed by the start of aerial testing. In the next report aerial testing may continue.