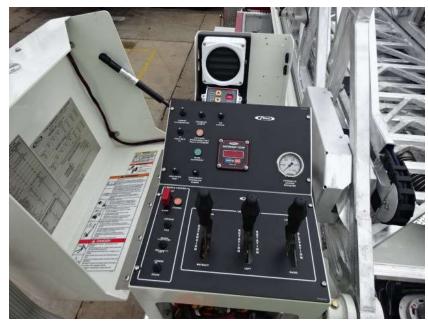

## Photo Album for Enfield Fire District, CT Job 37851 October 14, 2022

In this report the aerial device was pinned to the apparatus followed by the start of aerial testing. In the next report aerial testing may continue.